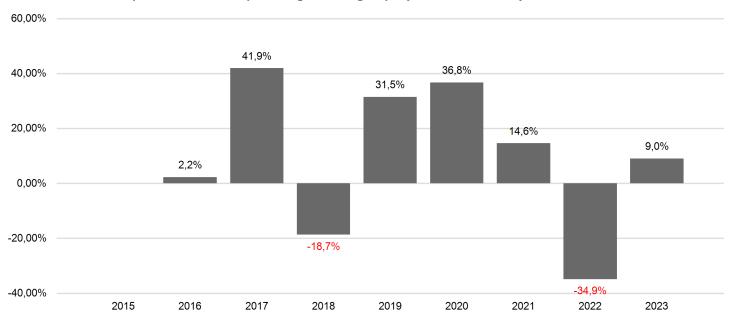

## **Past Performance**

This chart shows the fund's performance as the percentage loss or gain per year over the last 8 years.

Past performance is not a reliable indicator of future performance. Markets could develop very differently in the future. It can help you to assess how the fund has been managed in the past.

Performance is shown after deduction of ongoing charges. Any entry and exit charges are excluded from the calculation.

The unit class was established in 2015.

Performance was calculated in EUR.

Copies of the prospectus (including the management regulations), the "Key Information Document" as well as the annual and semi-annual reports can be obtained free of charge from the Swiss representative FIRST INDEPENDENT FUND SERVICES LTD., Feldeggstrasse 12, CH-8008 Zurich. The paying agent in Switzerland is NPB New Private Bank Ltd, Limmatquai 1, 8001 Zurich.